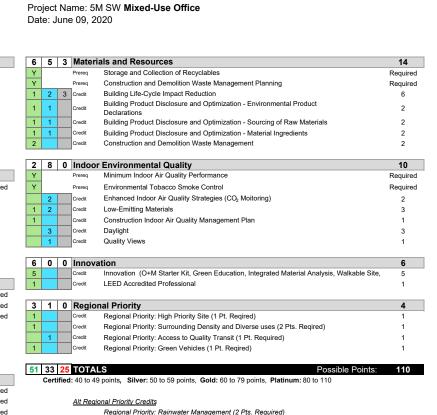

#### **SECTION AA**

| RES SCHEME     |            |        |                                                    |                   |                                     |                       |                 |
|----------------|------------|--------|----------------------------------------------------|-------------------|-------------------------------------|-----------------------|-----------------|
| Court #        | Court Type | Height | Required Width                                     | Provided<br>Width | Required<br>Area (SF)               | Provided<br>Area (SF) | Comply<br>(Y/N) |
| Residential Co | ourts      |        | 4 inches per foot                                  |                   | Twice the square of the reqd. width |                       |                 |
|                |            |        | Open Court<br>Min: 10'<br>Closed Court<br>Min: 15' |                   | Area Min:<br>350 sft                |                       |                 |
| COURT-1        | CLOSED     | 19.00  | 15.00                                              | 56.00             | 350                                 | 4,256                 | Y               |
| COURT-2        | OPEN       | 10.00  | 10.00                                              | 56.00             |                                     |                       | Y               |
| COURT-3        | OPEN       | 91.50  | 30.20                                              | 116.00            |                                     |                       | Y               |
| COURT-4        | OPEN       | 20.33  | 10.00                                              | 116.00            |                                     |                       | Y               |
| COURT-5        | OPEN       | 31.16  | 10.28                                              | 38.00             |                                     |                       | Y               |