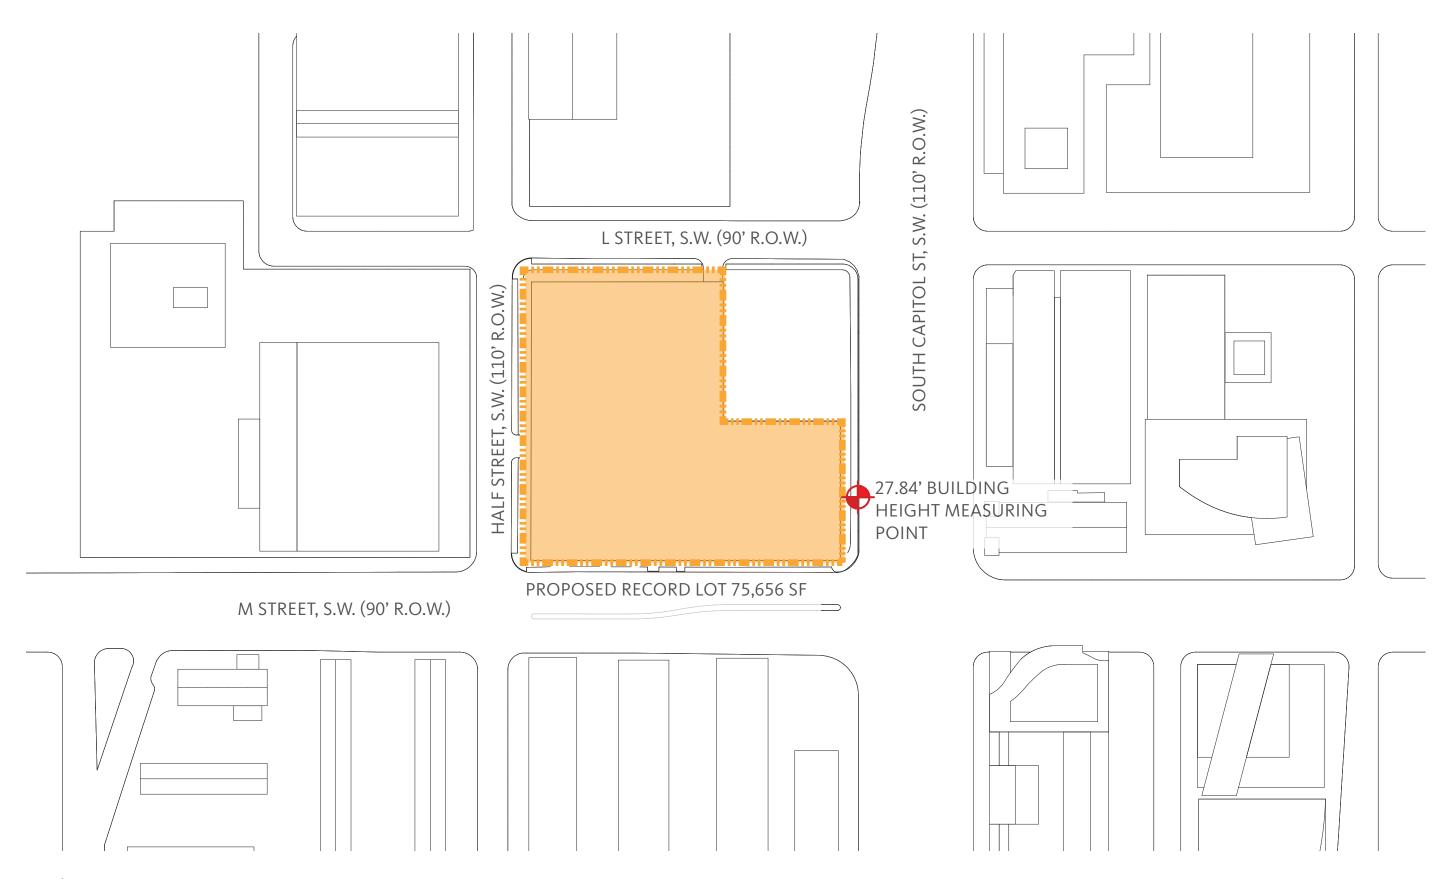

| 42                                                         | 42                                            |                      | 0                                               | 0                                                             | Residential scheme has less than 25,000 GSF of non-residential use.                                                            |



# Proposed Record Lot of 5M St SW









**MXU SCHEME** Court Required Provided Required Provided Comply Area (SF) (Y/N) Height Width Width Area (SF) Court # Type Twice the square of the 4 inches per foot Open Court reqd. width Residential Courts Min: 10' Closed Court Area Min: Min: 15' 350 sft COURT-01 CLOSED 15 15 350 Υ 24.66 1,177 COURT-02 CLOSED 19 15 56.00 350 4,256 Υ OPEN 10 OURT-03 10 56.00 Υ COURT-04 OPEN 13.83 10 97.00 Υ COURT-05 OPEN 98 32.34 97.00 Υ

LEVEL 01 PLAN

Mixed Use Scheme





OFFICE LEVEL 03 PLAN

## **Court Sections**







#### **SECTION AA**





| RES SCHEME     |            |        |                                                    |                   |                                     |                       |                 |
|----------------|------------|--------|--------------------