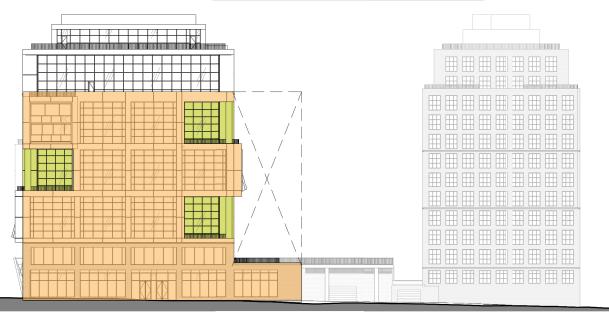

| 91.50  | 30.20                                              | 116.00            |                                     |                       | Y               |
| COURT-4        | OPEN       | 20.33  | 10.00                                              | 116.00            |                                     |                       | Y               |
| COURT-5        | OPEN       | 31.16  | 10.28                                              | 38.00             |                                     |                       | Y               |





**SECTION AA** 

# Streetwall Calculations Scale: 1" = 50'-0"

TOTAL AVAILABLE FRONTAGE TO 110': 15,675 SF

FRONTAGE ON PL: 10,967 SF SETBACK [A] 7'-4": 1,701 SF

TOTAL FACADE PERCENT ON PL = 70%

TOTAL STREETWALL PERCENT ON PL = 100%



### Mixed Use Scheme

TOTAL AVAILABLE FRONTAGE TO 110': 15,917 SF

FRONTAGE ON PL: 9,550 SF SETBACK [A] 3'-4": 5,033 SF SETBACK [B] 7'-4": 702 SF

TOTAL FACADE PERCENT ON PL = 60%





# Mixed Use Scheme

LEED v4 for BD+C: Core and Shell

Project Checklist

### LEED Scorecard





Regional Open Space (1 Pt. Required)



Project Name: 5M SW West Residential Date: June 09, 2020

Storage and Collection of Recyclables

Building Life-Cycle Impact Reduction

Construction and Demolition Waste Management Planning

Building Product Disclosure and Optimization - Environmental Product

|