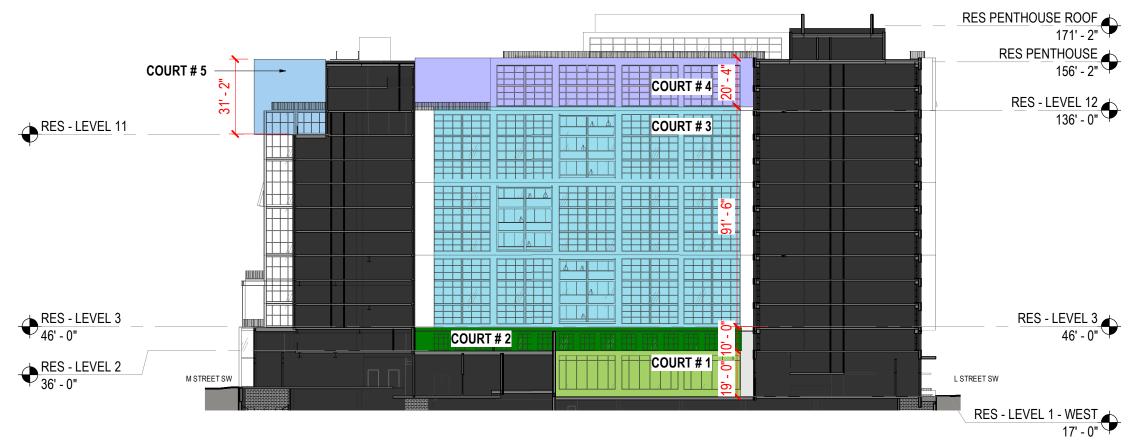

# Proposed Record Lot of 5M St SW

**MXU SCHEME** Court Required Provided Required Provided Comply Area (SF) (Y/N) Height Width Width Area (SF) Court # Type Twice the square of the 4 inches per foot Open Court reqd. width Residential Courts Min: 10' Closed Court Area Min: Min: 15' 350 sft COURT-01 CLOSED 15 15 350 Υ 24.66 1,177 COURT-02 CLOSED 19 15 56.00 350 4,256 Υ OPEN 10 OURT-03 10 56.00 Υ COURT-04 OPEN 13.83 10 97.00 Υ COURT-05 OPEN 98 32.34 97.00 Υ

LEVEL 01 PLAN

Mixed Use Scheme

OFFICE LEVEL 03 PLAN