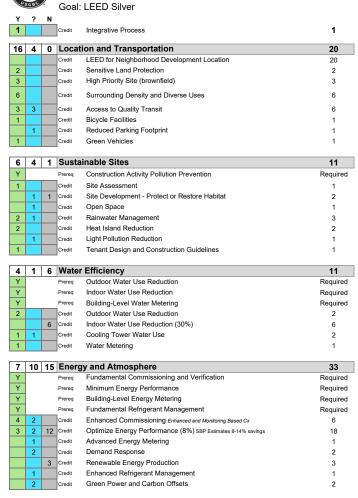

#### **SECTION AA**

| RES SCHEME     |            |        |                                                    |                   |                                     |                       |                 |
|----------------|------------|--------|----------------------------------------------------|-------------------|-------------------------------------|-----------------------|-----------------|
| Court #        | Court Type | Height | Required Width                                     | Provided<br>Width | Required<br>Area (SF)               | Provided<br>Area (SF) | Comply<br>(Y/N) |
| Residential Co | ourts      |        | 4 inches per foot                                  |                   | Twice the square of the reqd. width |                       |                 |
|                |            |        | Open Court<br>Min: 10'<br>Closed Court<br>Min: 15' |                   | Area Min:<br>350 sft                |                       |                 |
| COURT-1        | CLOSED     | 19.00  | 15.00                                              | 56.00             | 350                                 | 4,256                 | Y               |
| COURT-2        | OPEN       | 10.00  | 10.00                                              | 56.00             |                                     |                       | Y               |
| COURT-3        | OPEN       | 91.50  | 30.20                                              | 116.00            |                                     |                       | Y               |
| COURT-4        | OPEN       | 20.33  | 10.00                                              | 116.00            |                                     |                       | Y               |
| COURT-5        | OPEN       | 31.16  | 10.28                                              | 38.00             |                                     |                       | Y               |