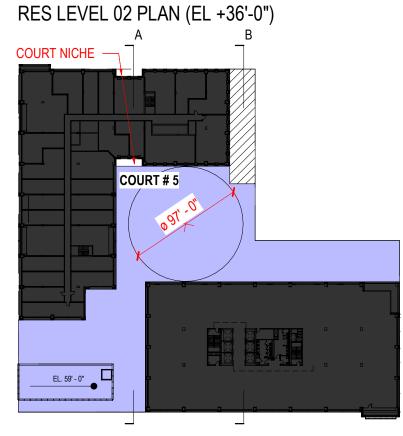

|                      | 0                                               | 0                                                             | Residential scheme has less than 25,000 GSF of non-residential use.                                                            |



# Proposed Record Lot of 5M St SW









**MXU SCHEME** Court Required Provided Required Provided Comply Area (SF) (Y/N) Height Width Width Area (SF) Court # Type Twice the square of the 4 inches per foot Open Court reqd. width Residential Courts Min: 10' Closed Court Area Min: Min: 15' 350 sft COURT-01 CLOSED 15 15 350 Υ 24.66 1,177 COURT-02 CLOSED 19 15 56.00 350 4,256 Υ OPEN 10 OURT-03 10 56.00 Υ COURT-04 OPEN 13.83 10 97.00 Υ COURT-05 OPEN 98 32.34 97.00 Υ

LEVEL 01 PLAN

Mixed Use Scheme





OFFICE LEVEL 03 PLAN

## **Court Sections**







#### **SECTION AA**





| RES SCHEME     |            |        |                                                    |                   |                                     |                       |                 |
|----------------|------------|--------|----------------------------------------------------|-------------------|-------------------------------------|-----------------------|-----------------|
| Court #        | Court Type | Height | Required Width                                     | Provided<br>Width | Required<br>Area (SF)               | Provided<br>Area (SF) | Comply<br>(Y/N) |
| Residential Co | ourts      |        | 4 inches per foot                                  |                   | Twice the square of the re