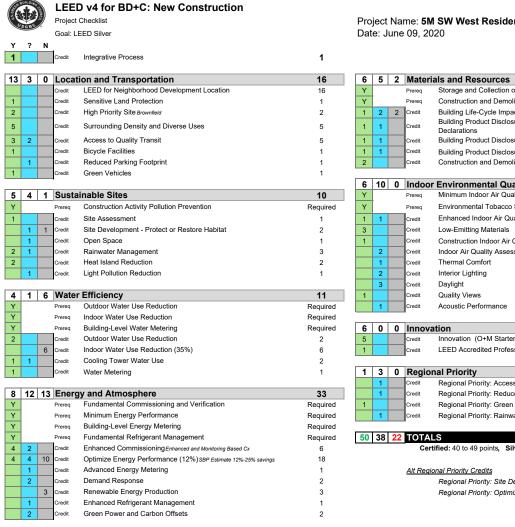

| Y               |
| COURT-5        | OPEN       | 31.16  | 10.28                                              | 38.00             |                                     |                       | Y               |





**SECTION AA** 

# Streetwall Calculations Scale: 1" = 50'-0"

TOTAL AVAILABLE FRONTAGE TO 110': 15,675 SF

FRONTAGE ON PL: 10,967 SF SETBACK [A] 7'-4": 1,701 SF

TOTAL FACADE PERCENT ON PL = 70%

TOTAL STREETWALL PERCENT ON PL = 100%



### Mixed Use Scheme

TOTAL AVAILABLE FRONTAGE TO 110': 15,917 SF

FRONTAGE ON PL: 9,550 SF SETBACK [A] 3'-4": 5,033 SF SETBACK [B] 7'-4": 702 SF

TOTAL FACADE PERCENT ON PL = 60%





# Mixed Use Scheme

LEED v4 for BD+C: Core and Shell

Project Checklist

### LEED Scorecard





Regional Open Space (1 Pt. Required)



Project Name: 5M SW West Residential Date: June 09, 2020

Storage and Collection of Recyclables

Building Life-Cycle Impact Reduction

Construction and Demolition Waste Management Planning

Building Product Disclosure and Optimization - Environmental Product

|