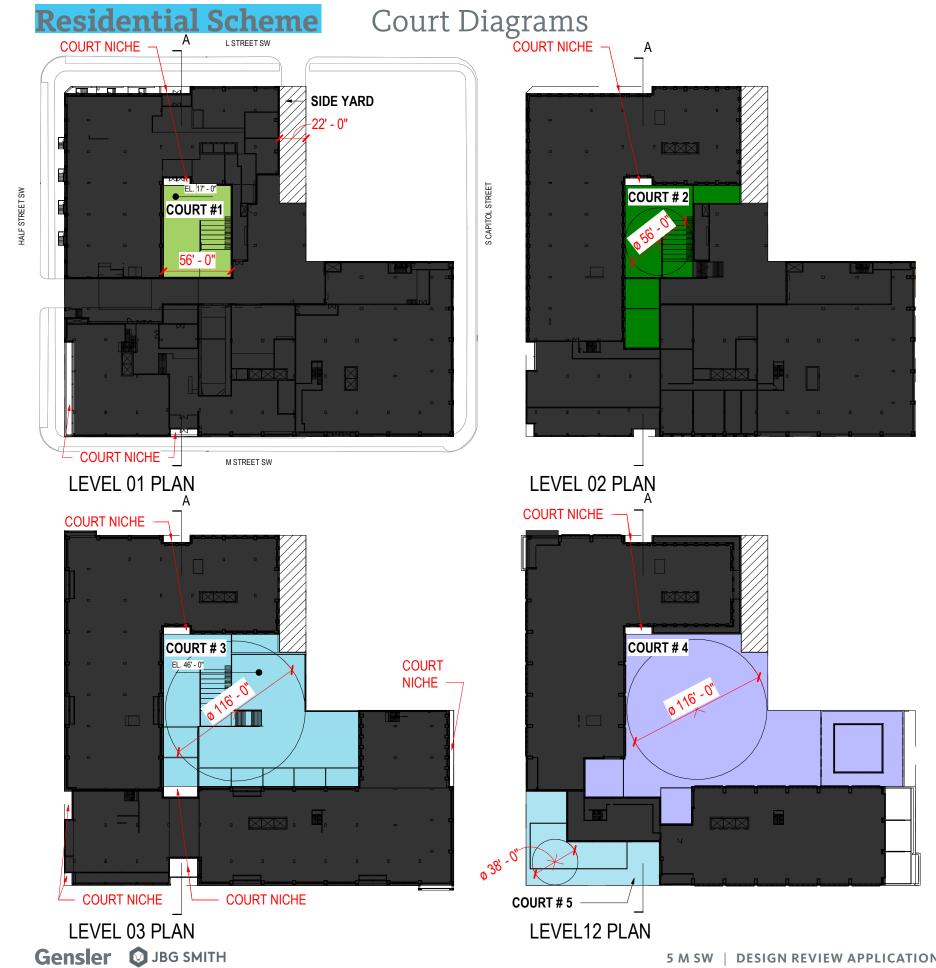

# Proposed Record Lot of 5M St SW

**MXU SCHEME** Court Required Provided Required Provided Comply Area (SF) (Y/N) Height Width Width Area (SF) Court # Type Twice the square of the 4 inches per foot Open Court reqd. width Residential Courts Min: 10' Closed Court Area Min: Min: 15' 350 sft COURT-01 CLOSED 15 15 350 Υ 24.66 1,177 COURT-02 CLOSED 19 15 56.00 350 4,256 Υ OPEN 10 OURT-03 10 56.00 Υ COURT-04 OPEN 13.83 10 97.00 Υ COURT-05 OPEN 98 32.34 97.00 Υ