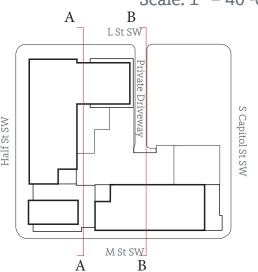

# Proposed Record Lot of 5M St SW

**MXU SCHEME** Court Required Provided Required Provided Comply Area (SF) (Y/N) Height Width Width Area (SF) Court # Type Twice the square of the 4 inches per foot Open Court reqd. width Residential Courts Min: 10' Closed Court Area Min: Min: 15' 350 sft COURT-01 CLOSED 15 15 350 Υ 24.66 1,177 COURT-02 CLOSED 19 15 56.00 350 4,256 Υ OPEN 10 OURT-03 10 56.00 Υ COURT-04 OPEN 13.83 10 97.00 Υ COURT-05 OPEN 98 32.34 97.00 Υ