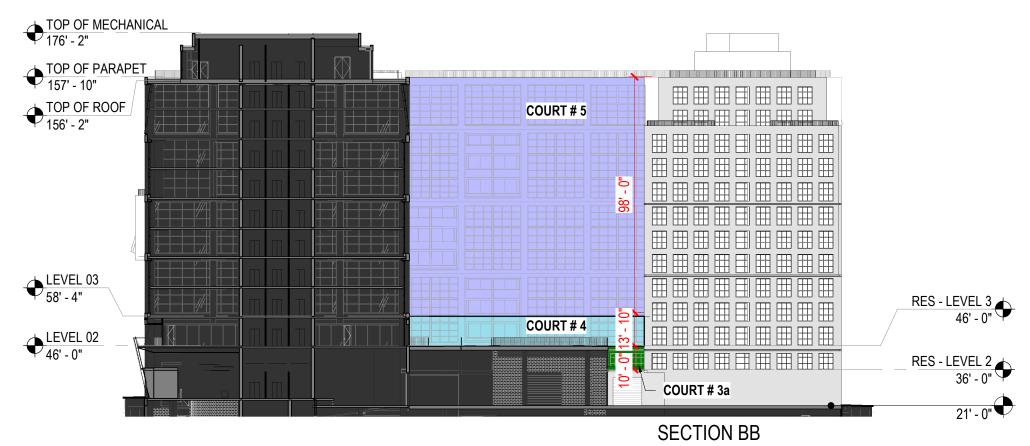

- 95 Mixed Use Scheme Building Section East/ West Through West Residential
- 96 Mixed Use Scheme- Building Section North/ South Through West Residential & Pavilion
- 97 Mixed Use Scheme- Building Section North/ South at Office Parking Ramp
- 98 Mixed Use Scheme Office Penthouse Section
- 99 Mixed Use Scheme Office Penthouse Section
- 100 Mixed Use Scheme West Residential Penthouse Section
- 101 Mixed Use Scheme West Residential Penthouse Section
- 102 Residential Scheme Building Section East/ West; Through South Residential/Pavilion
- 103 Residential Scheme Building Section East/ West Through Private Driveway
- 104 Residential Scheme Building Section North/ South Through South Residential
- 105 Residential Scheme- Building Section North/ South Through Residential Parking
- 106 Residential Scheme- Building Section North/ South at Retail Parking Ramp
- 107 Residential Scheme- South Residential Penthouse Section
- 108 Residential Scheme- South Residential Penthouse Section