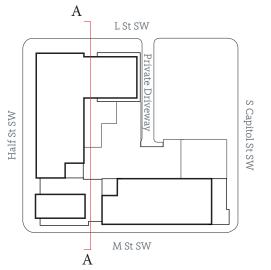

# Proposed Record Lot of 5M St SW

**MXU SCHEME** Court Required Provided Required Provided Comply Area (SF) (Y/N) Height Width Width Area (SF) Court # Type Twice the square of the 4 inches per foot Open Court reqd. width Residential Courts Min: 10' Closed Court Area Min: Min: 15' 350 sft COURT-01 CLOSED 15 15 350 Υ 24.66 1,177 COURT-02 CLOSED 19 15 56.00 350 4,256 Υ OPEN 10 OURT-03 10 56.00 Υ COURT-04 OPEN 13.83 10 97.00 Υ COURT-05 OPEN 98 32.34 97.00 Υ