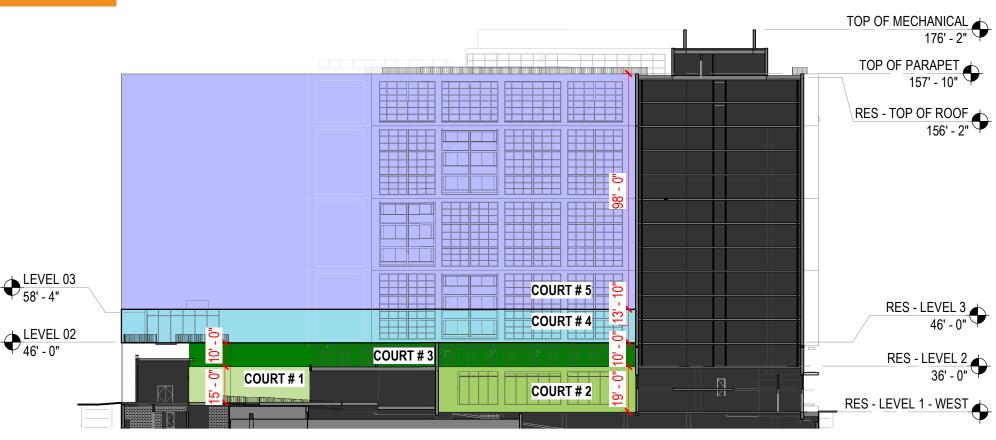

| 0                                               | 0                                                             | Residential scheme has less than 25,000 GSF of non-residential use.                                                            |



# Proposed Record Lot of 5M St SW









**MXU SCHEME** Court Required Provided Required Provided Comply Area (SF) (Y/N) Height Width Width Area (SF) Court # Type Twice the square of the 4 inches per foot Open Court reqd. width Residential Courts Min: 10' Closed Court Area Min: Min: 15' 350 sft COURT-01 CLOSED 15 15 350 Υ 24.66 1,177 COURT-02 CLOSED 19 15 56.00 350 4,256 Υ OPEN 10 OURT-03 10 56.00 Υ COURT-04 OPEN 13.83 10 97.00 Υ COURT-05 OPEN 98 32.34 97.00 Υ

LEVEL 01 PLAN

Mixed Use Scheme





OFFICE LEVEL 03 PLAN

## **Court Sections**







#### **SECTION AA**





| RES SCHEME     |            |        |                                                    |                   |                                     |                       |                 |
|----------------|------------|--------|----------------------------------------------------|-------------------|-------------------------------------|-----------------------|-----------------|
| Court #        | Court Type | Height | Required Width                                     | Provided<br>Width | Required<br>Area (SF)               | Provided<br>Area (SF) | Comply<br>(Y/N) |
| Residential Co | ourts      |        | 4 inches per foot                                  |                   | Twice the square of the reqd. width |                       |