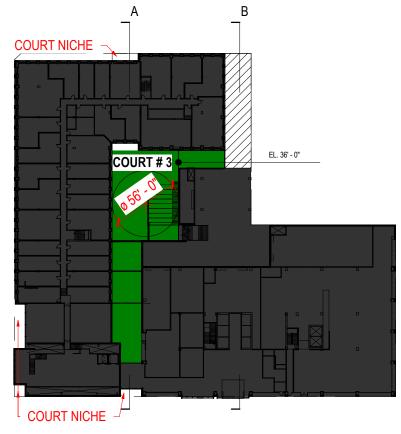

| 42                                                         | 42                                            |                      | 0                                               | 0                                                             | Residential scheme has less than 25,000 GSF of non-residential use.                                                            |



# Proposed Record Lot of 5M St SW









**MXU SCHEME** Court Required Provided Required Provided Comply Area (SF) (Y/N) Height Width Width Area (SF) Court # Type Twice the square of the 4 inches per foot Open Court reqd. width Residential Courts Min: 10' Closed Court Area Min: Min: 15' 350 sft COURT-01 CLOSED 15 15 350 Υ 24.66 1,177 COURT-02 CLOSED 19 15 56.00 350 4,256 Υ OPEN 10 OURT-03 10 56.00 Υ COURT-04 OPEN 13.83 10 97.00 Υ COURT-05 OPEN 98 32.34 97.00 Υ

LEVEL 01 PLAN

Mixed Use Scheme





OFFICE LEVEL 03 PLAN

## **Court Sections**







#### **SECTION AA**





| RES SCHEME     |            |        |                                                    |                   |                                     |                       |                 |
|----------------|------------|--------|--------------------------