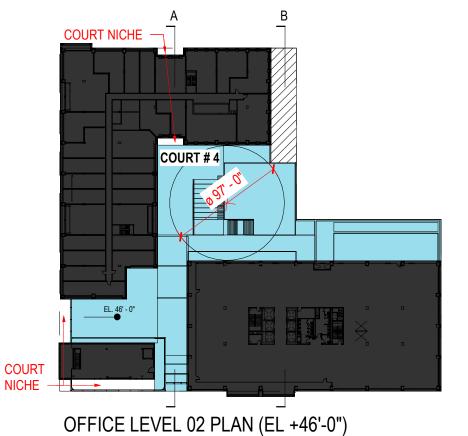

|                      | 0                                               | 0                                                             | Residential scheme has less than 25,000 GSF of non-residential use.                                                            |



# Proposed Record Lot of 5M St SW









**MXU SCHEME** Court Required Provided Required Provided Comply Area (SF) (Y/N) Height Width Width Area (SF) Court # Type Twice the square of the 4 inches per foot Open Court reqd. width Residential Courts Min: 10' Closed Court Area Min: Min: 15' 350 sft COURT-01 CLOSED 15 15 350 Υ 24.66 1,177 COURT-02 CLOSED 19 15 56.00 350 4,256 Υ OPEN 10 OURT-03 10 56.00 Υ COURT-04 OPEN 13.83 10 97.00 Υ COURT-05 OPEN 98 32.34 97.00 Υ

LEVEL 01 PLAN

Mixed Use Scheme





OFFICE LEVEL 03 PLAN

## **Court Sections**







#### **SECTION AA**





| RES SCHEME     |            |        |                                                    |                   |                                     |                       |                 |
|----------------|------------|--------|----------------------------------------------------|-------------------|-------------------------------------|-----------------------|-----------------|
| Court #        | Court Type | Height | Required Width                                     | Provided<br>Width | Required<br>Area (SF)               | Provided<br>Area (SF) | Comply<br>(Y/N) |
| Residential Co | ourts      |        | 4 inches per foot                                  |                   | Twice the square of the