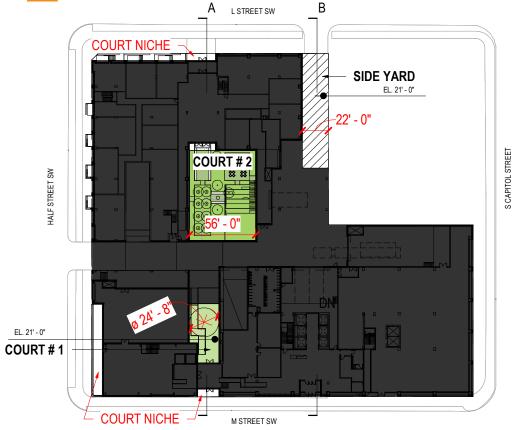

| 42                                                         | 42                                            |                      | 0                                               | 0                                                             | Residential scheme has less than 25,000 GSF of non-residential use.                                                            |



# Proposed Record Lot of 5M St SW









**MXU SCHEME** Court Required Provided Required Provided Comply Area (SF) (Y/N) Height Width Width Area (SF) Court # Type Twice the square of the 4 inches per foot Open Court reqd. width Residential Courts Min: 10' Closed Court Area Min: Min: 15' 350 sft COURT-01 CLOSED 15 15 350 Υ 24.66 1,177 COURT-02 CLOSED 19 15 56.00 350 4,256 Υ OPEN 10 OURT-03 10 56.00 Υ COURT-04 OPEN 13.83 10 97.00 Υ COURT-05 OPEN 98 32.34 97.00 Υ

LEVEL 01 PLAN

Mixed Use Scheme





OFFICE LEVEL 03 PLAN

## **Court Sections**







#### **SECTION AA**





| RES SCHEME     |            |        |                                                    |                   |                                     |                       |                 |
|----------------|------------|--------|------------------------