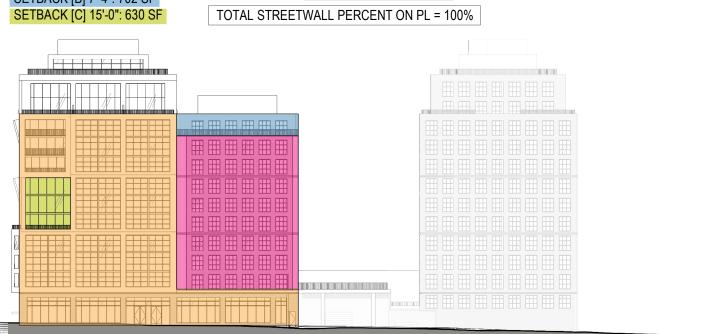

| OPEN       | 20.33  | 10.00                                              | 116.00            |                                     |                       | Y               |
| COURT-5        | OPEN       | 31.16  | 10.28                                              | 38.00             |                                     |                       | Y               |





**SECTION AA** 

# Streetwall Calculations Scale: 1" = 50'-0"

TOTAL AVAILABLE FRONTAGE TO 110': 15,675 SF

FRONTAGE ON PL: 10,967 SF SETBACK [A] 7'-4": 1,701 SF

TOTAL FACADE PERCENT ON PL = 70%

TOTAL STREETWALL PERCENT ON PL = 100%



### Mixed Use Scheme

TOTAL AVAILABLE FRONTAGE TO 110': 15,917 SF

FRONTAGE ON PL: 9,550 SF SETBACK [A] 3'-4": 5,033 SF SETBACK [B] 7'-4": 702 SF

TOTAL FACADE PERCENT ON PL = 60%





# Mixed Use Scheme

LEED v4 for BD+C: Core and Shell

Project Checklist

### LEED Scorecard





Regional Open Space (1 Pt. Required)



Project Name: 5M SW West Residential Date: June 09, 2020

Storage and Collection of Recyclables

Building Life-Cycle Impact Reduction

Construction and Demolition Waste Management Planning

Building Product Disclosure and Optimization - Environmental Product

|